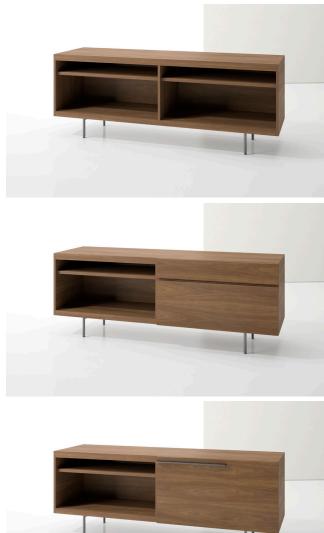

### INDEX R

Cabinets offer a variety of configurations, finishes and detailing to fit the desired aesthetic.

- Surface pulls stress the horizontal line of cabinets. Pulls are offered in matching solid wood or complementary metal. A recessed pull is also available.
- Solid wood legs or a metal base elevate cabinets for a note of lightness.
- Overhead cabinets offer integrated LED lighting as an option.