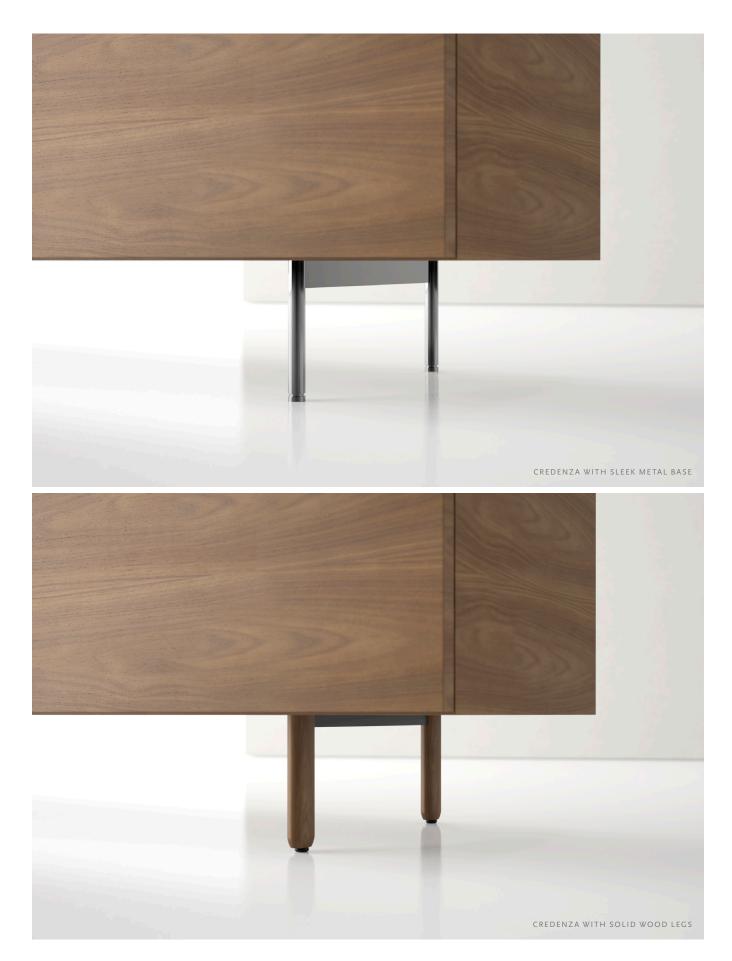

### INDEX R

Cabinets offer a variety of configurations, finishes and detailing to fit the desired aesthetic.

- Surface pulls stress the horizontal line of cabinets. Pulls are offered in matching solid wood or complementary metal. A recessed pull is also available.
- Solid wood legs or a metal base elevate cabinets for a note of lightness.
- Overhead cabinets offer integrated LED lighting as an option.