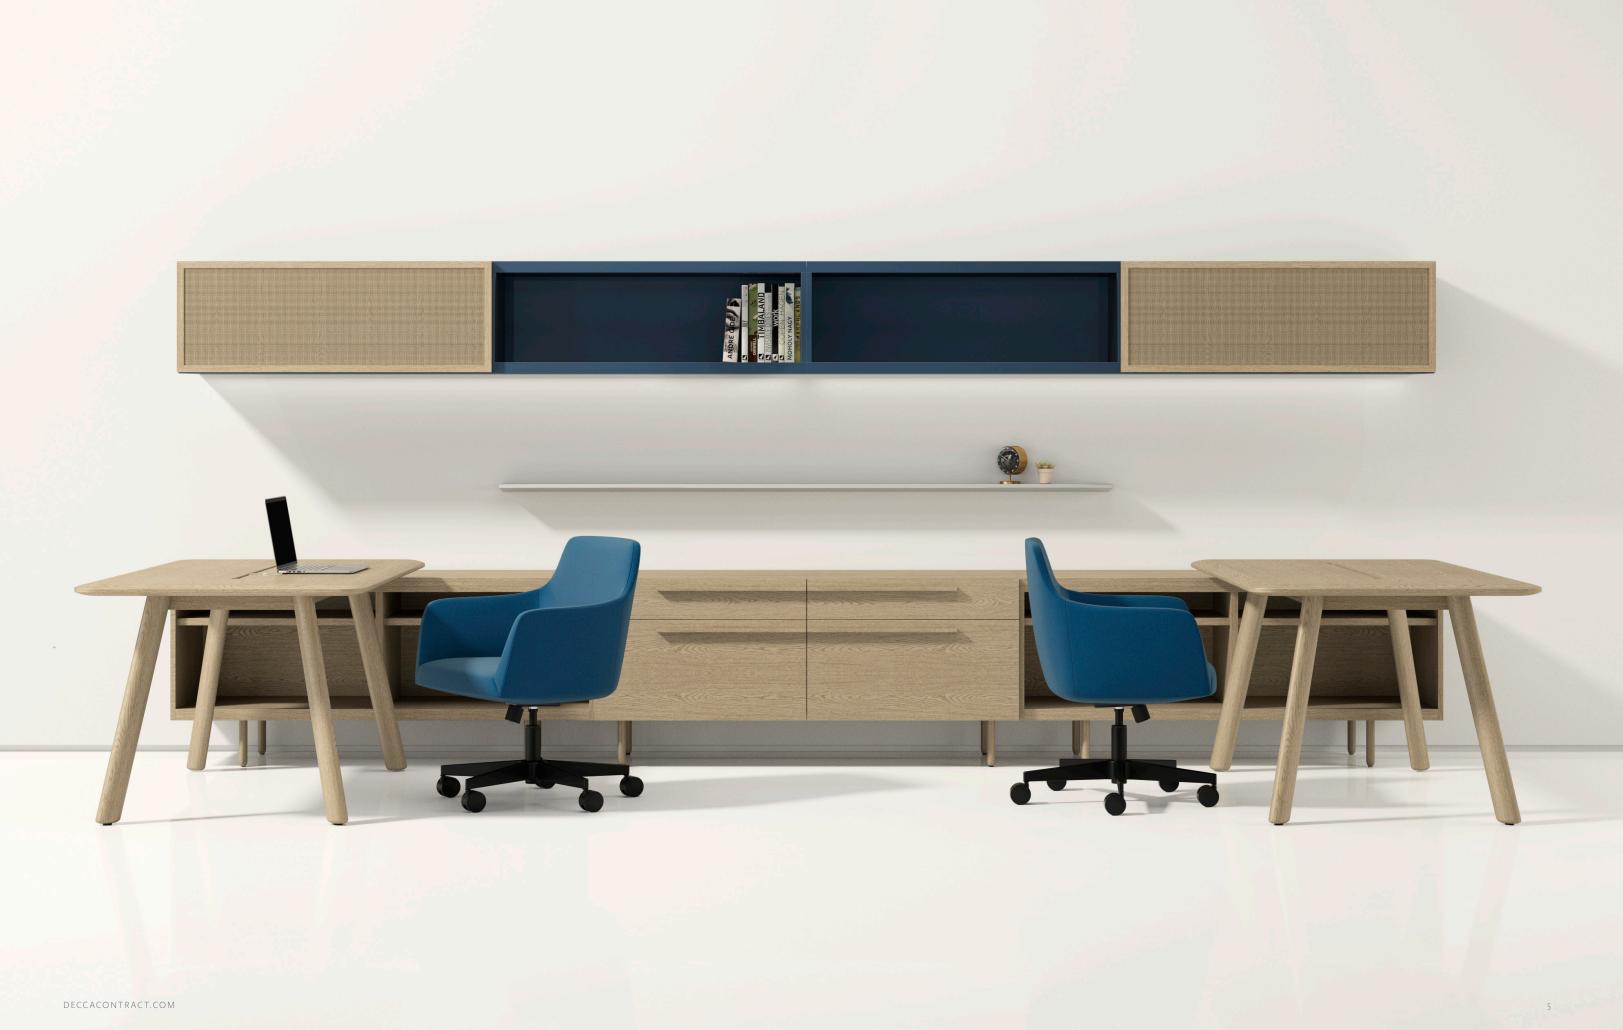

## INDEX R | BY BRIAN GRAHAM

A progression of the Index and IndexLT collections, IndexR enriches modern interiors with the natural warmth of wood and the unique texture of cane. Scaled for today's spaces, freestanding cabinets and an overhead shelf provide ample storage in a simple, practical way.

### INDEX R

Cabinets offer a variety of configurations, finishes and detailing to fit the desired aesthetic.

- Surface pulls stress the horizontal line of cabinets. Pulls are offered in matching solid wood or complementary metal. A recessed pull is also available.
- Solid wood legs or a metal base elevate cabinets for a note of lightness.
- Overhead cabinets offer integrated LED lighting as an option.