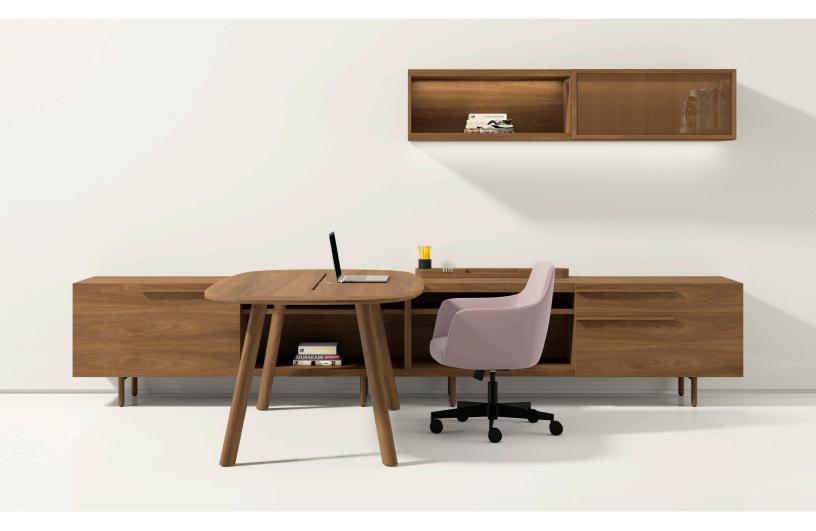

## INDEX R | BY BRIAN GRAHAM

A progression of the Index and IndexLT collections, IndexR enriches modern interiors with the natural warmth of wood and the unique texture of cane. Scaled for today's spaces, freestanding cabinets and an overhead shelf provide ample storage in a simple, practical way.

### INDEX R

Cabinets offer a variety of configurations, finishes and detailing to fit the desired aesthetic.

- Surface pulls stress the horizontal line of cabinets. Pulls are offered in matching solid wood or complementary metal. A recessed pull is also available.
- Solid wood legs or a metal base elevate cabinets for a note of lightness.
- Overhead cabinets offer integrated LED lighting as an option.