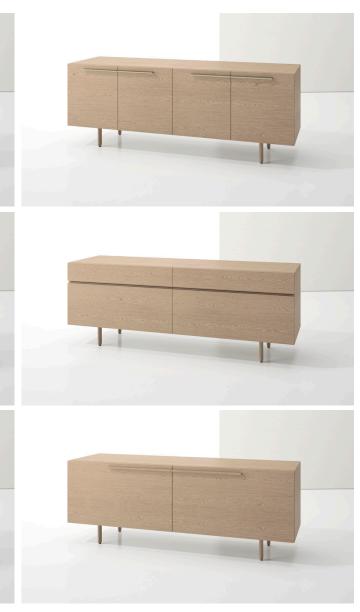

### INDEX R

Cabinets offer a variety of configurations, finishes and detailing to fit the desired aesthetic.

- Surface pulls stress the horizontal line of cabinets. Pulls are offered in matching solid wood or complementary metal. A recessed pull is also available.
- Solid wood legs or a metal base elevate cabinets for a note of lightness.
- Overhead cabinets offer integrated LED lighting as an option.