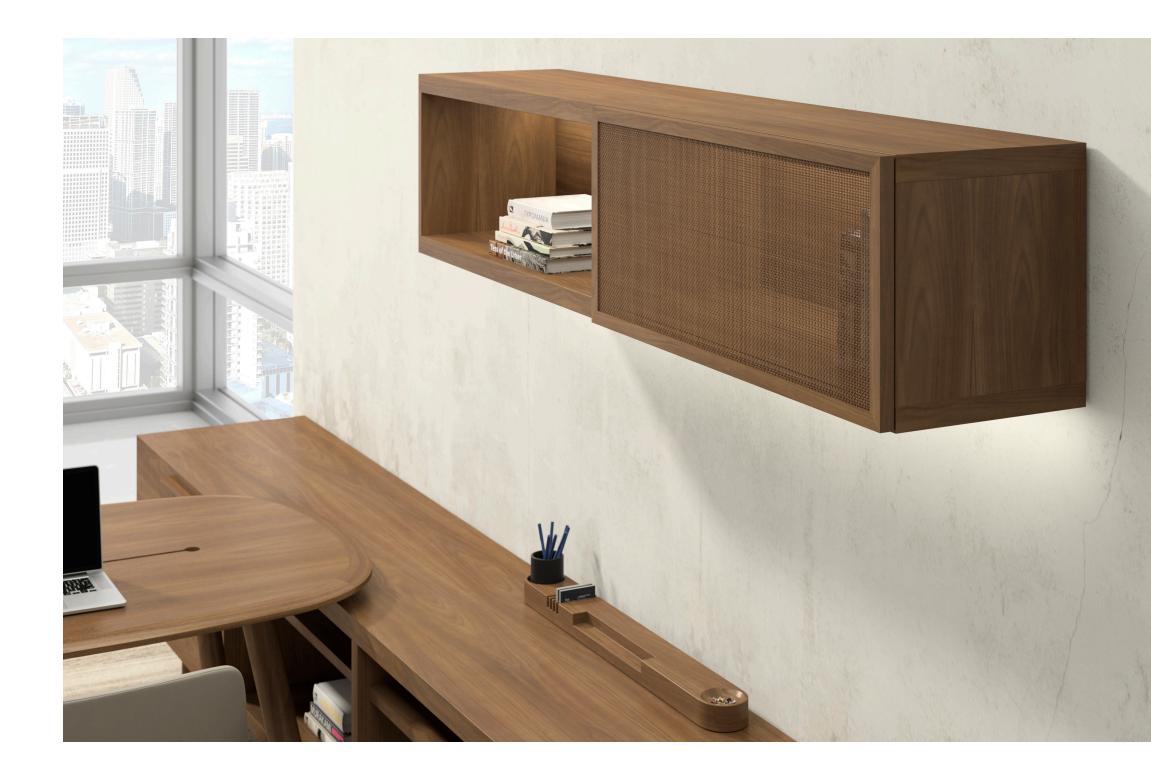

## INDEX R | BY BRIAN GRAHAM

A progression of the Index and IndexLT collections, IndexR enriches modern interiors with the natural warmth of wood and the unique texture of cane. Scaled for today's spaces, freestanding cabinets and an overhead shelf provide ample storage in a simple, practical way.

### INDEX R

Cabinets offer a variety of configurations, finishes and detailing to fit the desired aesthetic.

- Surface pulls stress the horizontal line of cabinets. Pulls are offered in matching solid wood or complementary metal. A recessed pull is also available.
- Solid wood legs or a metal base elevate cabinets for a note of lightness.
- Overhead cabinets offer integrated LED lighting as an option.